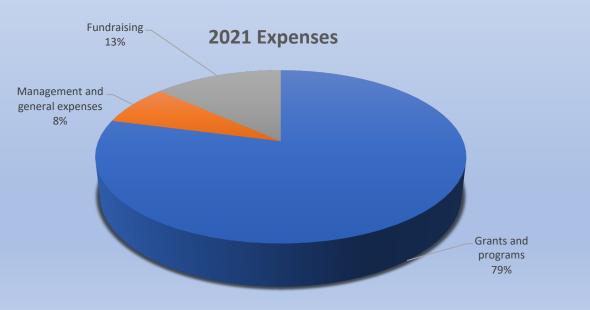

| • | 2021 Expenses                   |             |
|---|---------------------------------|-------------|
|   |                                 |             |
|   | Grants and programs             | \$914,063   |
|   | Management and general expenses | \$87,917    |
|   | Fundraising                     | \$153,827   |
|   |                                 |             |
|   |                                 |             |
| - | Total Expenses                  | \$1,155,807 |
|   |                                 |             |
|   | Revenue less expenses           | \$196,043   |