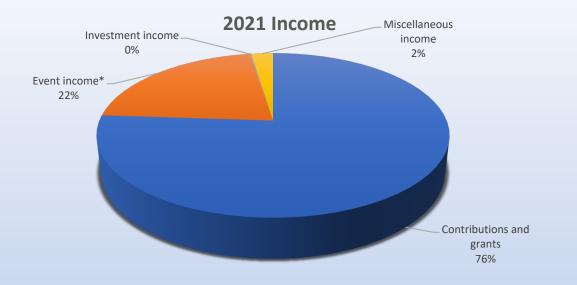

## 2021 Income

| Contributions and grants                               | \$1,028,336 |  |
|--------------------------------------------------------|-------------|--|
| Event income*                                          | \$289,224   |  |
| Investment income                                      | \$2,546     |  |
| Miscellaneous income                                   | \$31,744    |  |
|                                                        |             |  |
| Total Income                                           | \$1,351,850 |  |
|                                                        |             |  |
| * the 2021 SPF gala was postponed until 2022 due to CO |             |  |